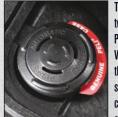

#### 2: AUTO PRESSURE EO VALVES

The 0450 has two built-in Automatic Pressure Equalization alves, one fo he ton lid and the econd for the main compartment. They make opening the case easier

after altitude changes by balancing the interior pressure with the ambient pressure.