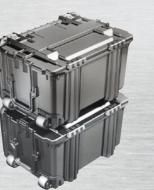

8: SECURE STACK DESIGN Extra deep pockets mate with the foot blocks on the bottom of the 0450 Mobile Tool Chest. This "Block-In-Pocket" design locks the cases together to prevent lateral movement.

Includes drawer glides t fit multiple combination