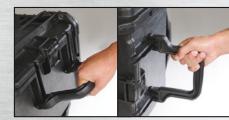

3: TWO WAY HANDLES (one on each end) The 0450 case can be lifted from the tool chest position or the transport position.

CILLU

also leaves the front of the chest clear of usable drawer space within the case.