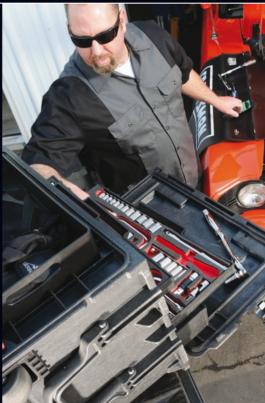

### **CUSTOM TOOL CONTROL**

Need to keep track of your tools? Foam tool organizers will make your life easier. Colour contrast design tells you in a quick glance if all items are accounted for. Eliminate FOD (Foreign Object Damage) caused by tools left in aircraft engines or other equipment. Available as single or multi-layer foam sets with compartments.

#### **TOOL CONTROL**

**ELASTIC STRAP SOLUTION** Peli's versatile nylon elastic strap system fits any tool and keeps it firmly in place during transport. Tool pallets are available in vertical or horizontal configuration.

**CUSTOM FOAM SOLUTION** Secure and protect your valuables with a customized foam solution, (see back panel for additional foam solutions).

The modular design of the O450 Mobile Tool Chest allows you to adjust the number and position of glides to accomodate a multitude of drawer configurations.