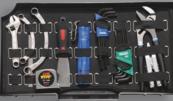

### **CUSTOM TOOL CONTROL**

Need to keep track of your tools? Foam tool organizers will make your life easier. Colour contrast design tells you in a quick glance if all items are accounted for. Eliminate FOD (Foreign Object Damage) caused by tools left in aircraft engines or other equipment. Available as single or multi-layer foam sets with compartments.

#### **TOOL CONTROL**

**ELASTIC STRAP SOLUTION** Peli's versatile nylon elastic strap system fits any tool and keeps it firmly in place during transport. Tool pallets are available in vertical or horizontal configuration.

**CUSTOM FOAM SOLUTION** Secure and protect your valuables with a customized foam solution, (see back panel for additional foam solutions).

The modular design of the O450 Mobile Tool Chest allows you to adjust the number and position of glides to accomodate a multitude of drawer configurations.