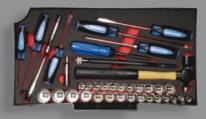

5: REMOVABLE DRAWERS The 0450 Mobile Tool Chest is available with removable shallow and deep drawers constructed of the same indestructible material as the case.

6: HYBRID DOUBLE **STEP-BUTTERFLY LATCHES** The O450 incorporates the same robust design of Peli's patented Double-Step Latch but has been upgraded with a metal butterfly compression latch.

#### DRAWER ASSEMBLY

**CUSTOMIZE YOUR 0450** 

Adjustable glides allow for multiple drawer configurations

**CUSTOM FOAM SOLUTION** Secure and protect your valuables with a customized foam solution, (see back panel for additional foam solutions).

The modular design of the O450 Mobile Tool Chest allows you to adjust the number and position of glides to accomodate a multitude of drawer configurations.

Choose shallow drawers, deep drawers Multiple combinations available or a mix and match

| 0450 DRAWER CONFIGURATIONS |         |  |  |  |
|----------------------------|---------|--|--|--|
| DEEP                       | SHALLOW |  |  |  |
| 3                          | 2       |  |  |  |
| 4                          | 0       |  |  |  |
| 2                          | 4       |  |  |  |
| 1                          | 6       |  |  |  |
| 0                          | 8       |  |  |  |