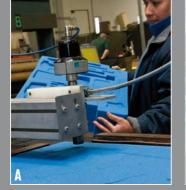

MINIMUM ORDER QUANTITIES Call Peli for information on custom solutions for the 0450 Mobile Tool Chest.

Engineers plan your foam layout for the perfect fit.

Your layout is then transferred to your choice of foam to be cut using either (A) Water Jet Technology (B) Die Cut Technology or (C) CNC router technology.