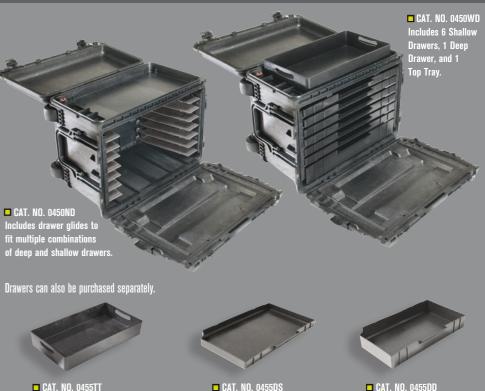

5: REMOVABLE DRAWERS The 0450 Mobile Tool Chest is available with removable shallow and deep drawers constructed of the same indestructible material as the case.

6: HYBRID DOUBLE **STEP-BUTTERFLY LATCHES** The O450 incorporates the same robust design of Peli's patented Double-Step Latch but has been upgraded with a metal butterfly compression latch.

8: SECURE STACK DESIGN Extra deep pockets mate with the foot blocks on the bottom of the 0450 Mobile Tool Chest. This "Block-In-Pocket" design locks the cases together to prevent lateral movement.

Includes drawer glides t fit multiple combination

#### DRAWER ASSEMBLY

**CUSTOMIZE YOUR 0450** 

Adjustable glides allow for multiple drawer configurations

**CUSTOM FOAM SOLUTION** Secure and protect your valuables with a customized foam solution, (see back panel for additional foam solutions).

The modular design of the O450 Mobile Tool Chest allows you to adjust the number and position of glides to accomodate a multitude of drawer configurations.

Choose shallow drawers, deep drawers Multiple combinations available or a mix and match

| 0450 DRAWER CONFIGURATIONS |         |  |  |  |
|----------------------------|---------|--|--|--|
| DEEP                       | SHALLOW |  |  |  |
| 3                          | 2       |  |  |  |
| 4                          | 0       |  |  |  |
| 2                          | 4       |  |  |  |
| 1                          | 6       |  |  |  |
| 0                          | 8       |  |  |  |