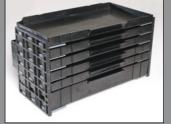

5: REMOVABLE DRAWERS The 0450 Mobile Tool Chest is available with removable shallow and deep drawers constructed of the same indestructible material as the case.

6: HYBRID DOUBLE **STEP-BUTTERFLY LATCHES** The O450 incorporates the same robust design of Peli's patented Double-Step Latch but has been upgraded with a metal butterfly compression latch.

Choose shallow drawers, deep drawers Multiple combinations available or a mix and match

| 0450 DRAWER CONFIGURATIONS |         |  |  |  |
|----------------------------|---------|--|--|--|
| DEEP                       | SHALLOW |  |  |  |
| 3                          | 2       |  |  |  |
| 4                          | 0       |  |  |  |
| 2                          | 4       |  |  |  |
| 1                          | 6       |  |  |  |
| 0                          | 8       |  |  |  |