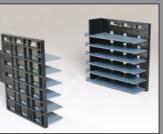

#### DRAWER ASSEMBLY

**CUSTOMIZE YOUR 0450** 

Adjustable glides allow for multiple drawer configurations

**CUSTOM FOAM SOLUTION** Secure and protect your valuables with a customized foam solution, (see back panel for additional foam solutions).

The modular design of the O450 Mobile Tool Chest allows you to adjust the number and position of glides to accomodate a multitude of drawer configurations.

Choose shallow drawers, deep drawers Multiple combinations available or a mix and match

| 0450 DRAWER CONFIGURATIONS |         |  |  |  |
|----------------------------|---------|--|--|--|
| DEEP                       | SHALLOW |  |  |  |
| 3                          | 2       |  |  |  |
| 4                          | 0       |  |  |  |
| 2                          | 4       |  |  |  |
| 1                          | 6       |  |  |  |
| 0                          | 8       |  |  |  |