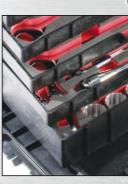

#### **TOOL CONTROL**

**ELASTIC STRAP SOLUTION** Peli's versatile nylon elastic strap system fits any tool and keeps it firmly in place during transport. Tool pallets are available in vertical or horizontal configuration.