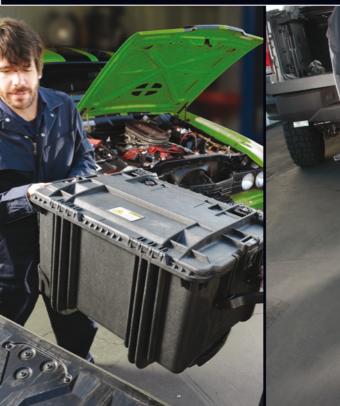

The 0450 Mobile Tool Chest: now ready for civilian use.

1: HEAVY DUTY BUTTRESS HINGES Stainless steel hinge pins provide extra protection from impact. Raised ribs are designed to stop the lid at 180 degrees when opened to serve as a work space, supporting up to 23 kg.