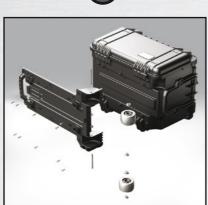

# > INTRODUCING THE 0450 MOBILE TOOL CHEST

# >0450 MOBILE TOOL CHEST

The U.S. Army tasked Peli with building a mobile tool chest to house tools for its maintenance engineers. Rapid deployment to harsh environments is common; arriving with your tools intact and fully functional is mission critical.

The 0450 Mobile Tool Chest: now ready for civilian use.

1: HEAVY DUTY BUTTRESS HINGES Stainless steel hinge pins provide extra protection from impact. Raised ribs are designed to stop the lid at 180 degrees when opened to serve as a work space, supporting up to 23 kg.

#### 2: AUTO PRESSURE EO VALVES

The 0450 has two built-in Automatic Pressure Equalization alves, one fo he ton lid and the econd for the main compartment. They make opening the case easier

after altitude changes by balancing the interior pressure with the ambient pressure.

3: TWO WAY HANDLES (one on each end) The 0450 case can be lifted from the tool chest position or the transport position.

CILLU

also leaves the front of the chest clear of usable drawer space within the case.

5: REMOVABLE DRAWERS The 0450 Mobile Tool Chest is available with removable shallow and deep drawers constructed of the same indestructible material as the case.

6: HYBRID DOUBLE **STEP-BUTTERFLY LATCHES** The O450 incorporates the same robust design of Peli's patented Double-Step Latch but has been upgraded with a metal butterfly compression latch.

Foam and tools

not included

9: TROLLEY HANDLE AND WHEEL SYSTEM Using simple fasteners, the trolley handle and wheels can be replaced in the field. This also assures easy cleaning should debris become lodged within the parts.

#### **CONFIGURATIONS**

**7: GRADUATED DEFLECTOR RIBS** Deflector ribs protect the hinges and latches from shipping damage by diverting the energy away from the case. They are rounded off to make rolling the 0450 onto its back easy when it's ready for transport.

8: SECURE STACK DESIGN Extra deep pockets mate with the foot blocks on the bottom of the 0450 Mobile Tool Chest. This "Block-In-Pocket" design locks the cases together to prevent lateral movement.

Includes drawer glides t fit multiple combination