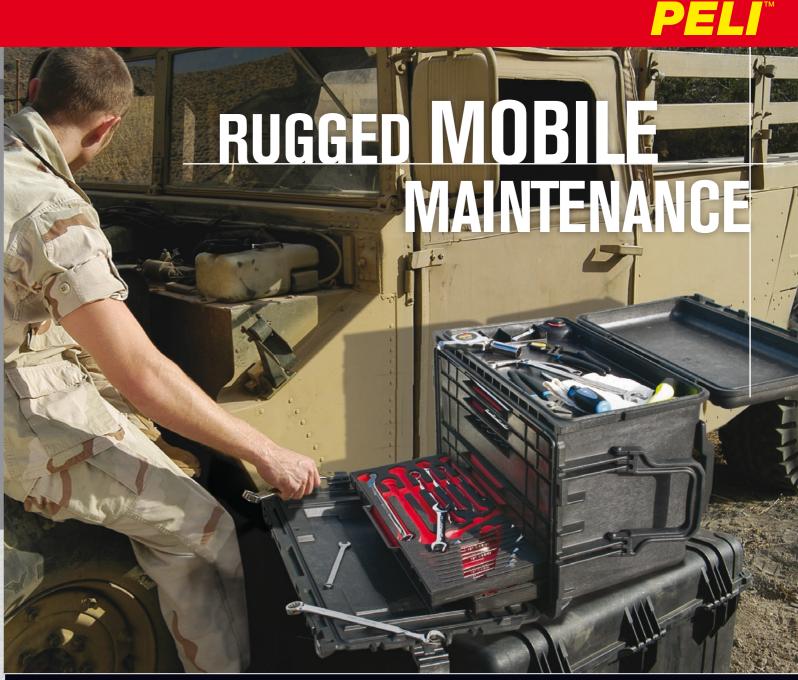

# > INTRODUCING THE 0450 MOBILE TOOL CHEST

# >0450 MOBILE TOOL CHEST

The U.S. Army tasked Peli with building a mobile tool chest to house tools for its maintenance engineers. Rapid deployment to harsh environments is common; arriving with your tools intact and fully functional is mission critical.

Over a two year period of intensive design, research and testing,

Peli Products built the world's toughest mobile tool chest for use by the U.S. Armed Services. Over 70 tests were required, including water submersion, extreme temperature tests and drop tests from 1,5 meters fully loaded. The 0450 passed all of them.