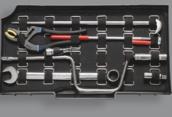

### **CUSTOM TOOL CONTROL**

Need to keep track of your tools? Foam tool organizers will make your life easier. Colour contrast design tells you in a quick glance if all items are accounted for. Eliminate FOD (Foreign Object Damage) caused by tools left in aircraft engines or other equipment. Available as single or multi-layer foam sets with compartments.

#### **TOOL CONTROL**

**ELASTIC STRAP SOLUTION** Peli's versatile nylon elastic strap system fits any tool and keeps it firmly in place during transport. Tool pallets are available in vertical or horizontal configuration.