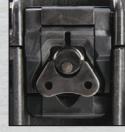

#### 2: AUTO PRESSURE EO VALVES

The 0450 has two built-in Automatic Pressure Equalization alves, one fo he ton lid and the econd for the main compartment. They make opening the case easier

after altitude changes by balancing the interior pressure with the ambient pressure.